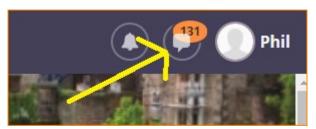

## Initiating a chat with your teacher on ItsLearning

1) Click on the speech bubble icon at the top right of the ItsLearning window

2) Click on the green 'New' button to start a new conversation

3) In the address box, start typing the surname of the teacher you want to contact. Their name will be suggested for you. You cannot use this feature to contact other students.