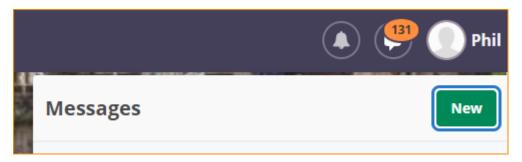

## Initiating a chat with your teacher on ItsLearning

1) Click on the speech bubble icon at the top right of the ItsLearning window

2) Click on the green 'New' button to start a new conversation

3) In the address box, start typing the surname of the teacher you want to contact. Their name will be suggested for you. You cannot use this feature to contact other students.