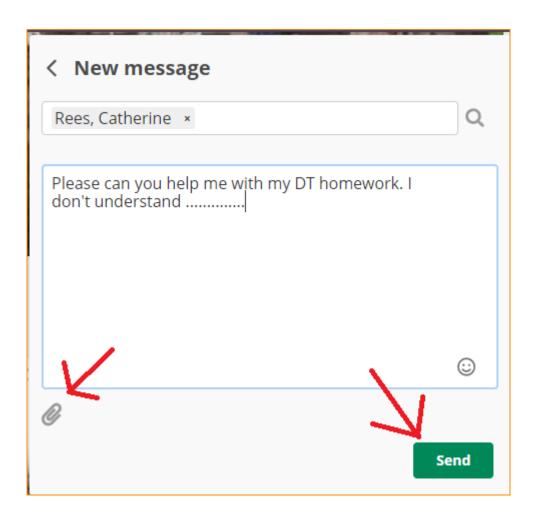

4) Enter your message, similar to how you would write an email, in the box below. When you are ready you can click the green 'Send' button to submit your message. If you need to also add an attachment, you can click the paperclip icon as shown to browse for a file.