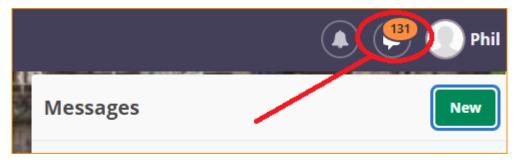

## Initiating a chat with your teacher on ItsLearning

1) Click on the speech bubble icon at the top right of the ItsLearning window

2) Click on the green 'New' button to start a new conversation

3) In the address box, start typing the surname of the teacher you want to contact. Their name will be suggested for you. You cannot use this feature to contact other students.

5) When your teacher replies, you will receive a notification number on the speech bubble to show you have received a message. Click the speech bubble to view the response.