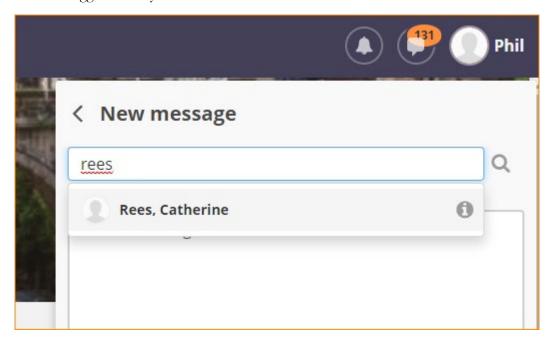

## Initiating a chat with your teacher on ItsLearning

1) Click on the speech bubble icon at the top right of the ItsLearning window

2) Click on the green 'New' button to start a new conversation

3) In the address box, start typing the surname of the teacher you want to contact. Their name will be suggested for you. You cannot use this feature to contact other students.