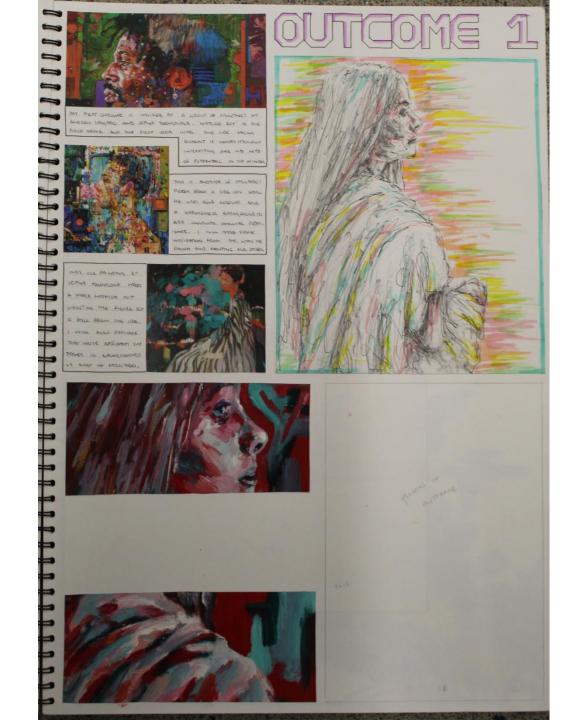

7

I MAD A LOT OR CHER'S TO MATTER WHICH APPROXIMATE THE FIRE INCLUDING WHICH MARKE TO USE, WHAT COLONE I SHOULD UTE FOR THE GREATERS HOULD BE, WHAT COLONE TO MATE THE PROBLEM TO MATE THE MADE EARLY WITH A BULLE AND EARLY WITH MATERIAL BY WAT RECEIVED TO RECEIVE AND EARLY USE THEM. I EVECLIMATED VITTE CRUSK WATCHES ON A GLARATERY USE THEM. I EVECLIMATED VITTE CRUSK WATCHES ON A GLARATERY USE THEM. I EVECLIMATED VITTE CRUSK WATCHES, THIS THOUGH ME THAT BULDECED OF CHATTER AND THE FORT WAY TO ADD THE BUTTER OF THE FORT WAY TO ADD THE BUTTER OF THE FORT WAY TO ADD THE THAT BULDEC COLUMNS ARE THE BEST WAY TO ADD. SINCE THEY THANKS OF THEM ADDRESS IN

TRUM 2 WITH DONE IN ACCURACY FAMILY, I ASSCIED IT IN THIN LAYERS WITH REOFISH RAIN TONET. I AM NOT MASSIVELY ASEN ON THIS AT IFEEL IT IS A LITTLE EASE. TEME I WAS MUCH BETTOL. USING THEE ATENTIC WYSES IN 240, BLUE, TVATLE AND WING TO EVEL OF THE DEPTH AND ENTIRE STANFFURE.