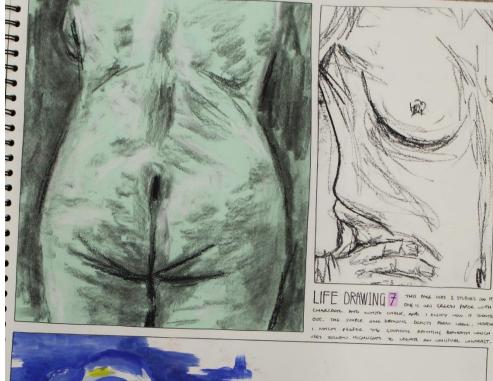

7

I MAD A LOT OR CHER'S TO MATTER WHICH APPROXIMATE THE FIRE INCLUDING WHICH MARKE TO USE, WHAT COLONE I SHOULD UTE FOR THE GREATERS HOULD BE, WHAT COLONE TO MATE THE PROBLEM TO MATE THE MADE EARLY WITH A BULLE AND EARLY WITH MATERIAL BY WAT RECEIVED TO RECEIVE AND EARLY USE THEM. I EVECLIMATED VITTE CRUSK WATCHES ON A GLARATERY USE THEM. I EVECLIMATED VITTE CRUSK WATCHES ON A GLARATERY USE THEM. I EVECLIMATED VITTE CRUSK WATCHES, THIS THOUGH ME THAT BULDECED OF CHATTER AND THE FORT WAY TO ADD THE BUTTER OF THE FORT WAY TO ADD THE BUTTER OF THE FORT WAY TO ADD THE THAT BULDEC COLUMNS ARE THE BEST WAY TO ADD. SINCE THEY THANKS OF THEM ADDRESS IN