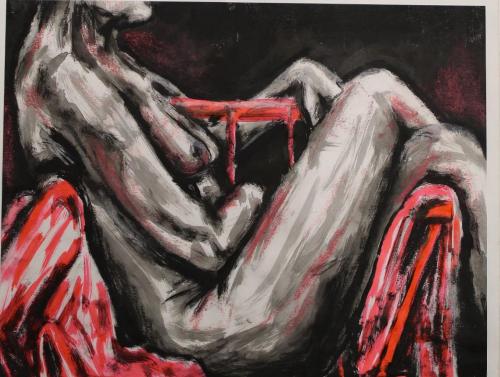

THIS FIECE BY CARAVAGGIO USES AN NOS INTO THE BLACK IN PLACES. I WILL HOUSE AN IMPTE HITH BARRYET AND

REPUBLIANDT IS ALSO HAROMA FOR MIS USE of pack tones. H mus mark, subtle ainst of blown mus letters ADD to THE DEfor and mospher OF THE PIECE.

=

NHILST HIS COMPOSITION IS BLAND, has compenent's work user intethermal but to mis vit of colones SICH AS GETTENS AND REDS. I WILL BE WISPLETS BY HIS PATIETTE AND STYLE BUT TAKE IT IN MY ONH DIRECTION, by bling LOOSER, more treesing AND MAINTAINING A PARK MOTO.