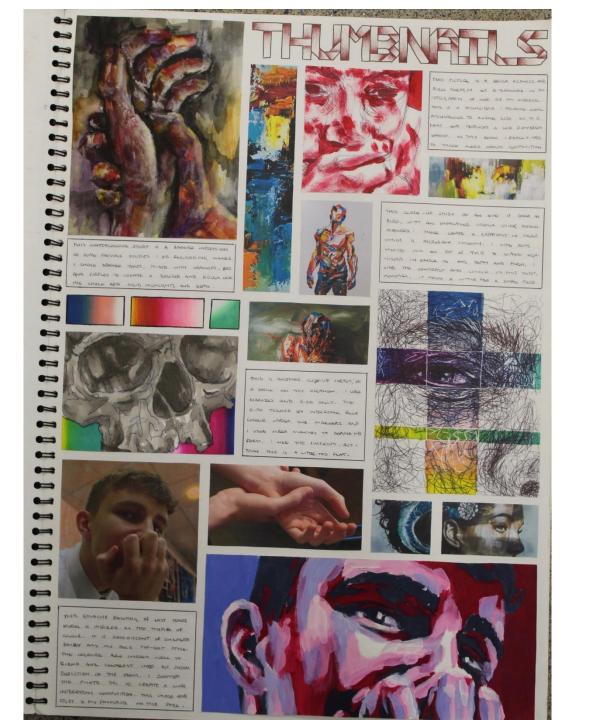

SERVATIONAL THIS IS A MORE CONFICE STUDY OF JAPTIE, USING OIL PARTIES OF THE BIFFECT FOLDER. THIS CHARTES AN INTERSTING THE BUT ON THE BUT OF BO ON THE A THINK FLARE. I WILL THAN TO GO A THAT PICKE STORY OF THE PLACE FLARE THE PLACE FLARE

BY DONG A POPUL PENEZ OF THIS PIECE, I GIVE MYSICLE THE ABILITY B MADE SOURCE CHARLES FOR THE ANNEX PIECE. THE ROCCESS OF CHYTHING THIS PAINLEND HAM BOD WE BLACK AREVILLE ON MY BODS THOMAS TO DEPUT THE POPUL PROPERTY THEORY OF LIFE OF THE FORM WHITE THEORY AND THE FORM THEORY OF COURT THEORY OF COURTS THE BUT THE BUT THE PROPERTY OF THE WHITE AREOCCES.

7

I MAD A LOT OR CHER'S TO MATTER WHICH APPROXIMATE THE FIRE INCLUDING WHICH MARKE TO USE, WHAT COLONE I SHOULD UTE FOR THE GREATERS HOULD BE, WHAT COLONE TO MATE THE PROBLEM TO MATE THE MADE EARLY WITH A BULLE AND EARLY WITH MATERIAL BY WAT RECEIVED TO RECEIVE AND EARLY USE THEM. I EVECLIMATED VITTE CRUSK WATCHES ON A GLARATERY USE THEM. I EVECLIMATED VITTE CRUSK WATCHES ON A GLARATERY USE THEM. I EVECLIMATED VITTE CRUSK WATCHES, THIS THOUGH ME THAT BULDECED OF CHATTER AND THE FORT WAY TO ADD THE BUTTER OF THE FORT WAY TO ADD THE BUTTER OF THE FORT WAY TO ADD THE THAT BULDEC COLUMNS ARE THE BEST WAY TO ADD. SINCE THEY THANKS OF THEM ADDRESS IN