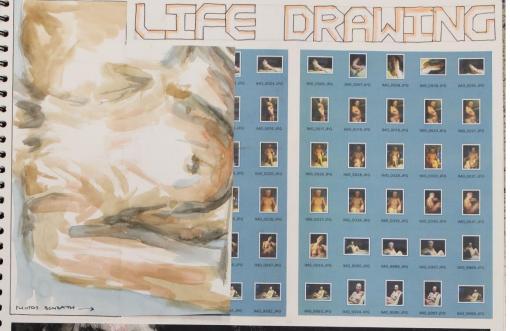

THIS IS A PASSE OF BOARDINGS FOOM OUR FIRST LIFE DIAMENT SOSTIONS. I OPENING TO STICK WITH UNDECOME. PAIRTS AND CHURK, MY ANDURETTS ARE THE OWNER OWN THINES FAREL. THE GLUE PAPEL IS ACCOUNTATED BY SLAVE CHURCOAL AND UNLITE CHARGE. THE CLUETY VICE DATTH AND THE - AMERICAN THE MARKE PASSE. I ALSO DEADY THE INTERCENTS BY THE BLACK PAPEL IS A THREE STATES BY THE BLACK PAPEL IN A THINE WESTERN THE COMPOSITION WIT INTERCENTED IS THE SLAVE THIS OWNER.