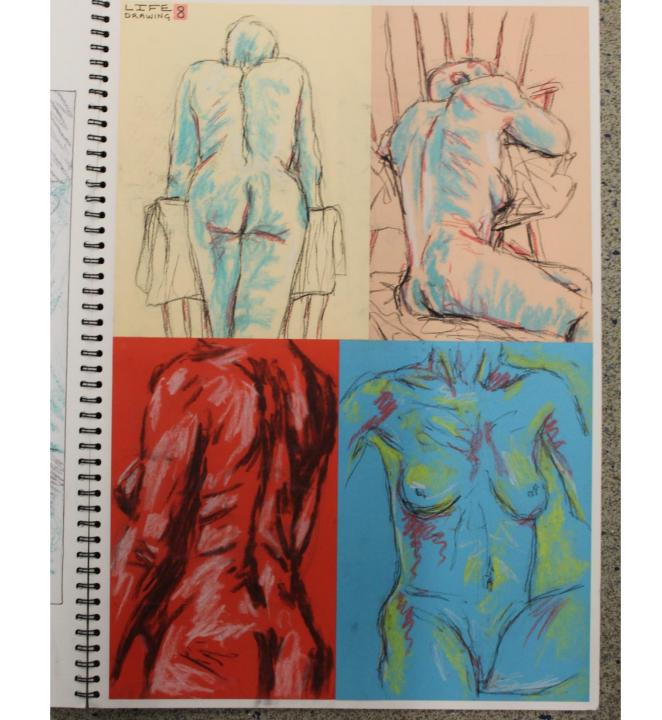

7

I MAD A LOT OR CHER'S TO MATTER WHICH APPROXIMATE THE FIRE INCLUDING WHICH MARKE TO USE, WHAT COLONE I SHOULD UTE FOR THE GREATERS HOULD BE, WHAT COLONE TO MATE THE PROBLEM TO MATE THE MADE EARLY WITH A BULLE AND EARLY WITH MATERIAL BY WAT RECEIVED TO RECEIVE AND EARLY USE THEM. I EVECLIMATED VITTE CRUSK WATCHES ON A GLARATERY USE THEM. I EVECLIMATED VITTE CRUSK WATCHES ON A GLARATERY USE THEM. I EVECLIMATED VITTE CRUSK WATCHES, THIS THOUGH ME THAT BULDECED OF CHATTER AND THE FORT WAY TO ADD THE BUTTER OF THE FORT WAY TO ADD THE BUTTER OF THE FORT WAY TO ADD THE THAT BULDEC COLUMNS ARE THE BEST WAY TO ADD. SINCE THEY THANKS OF THEM ADDRESS IN