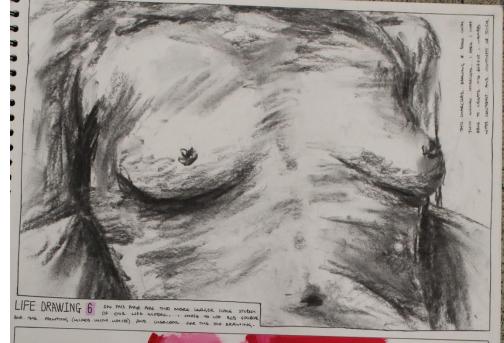

THIS IS A PASSE OF BOARDINGS FOOM OUR FIRST LIFE DIAMENT SOSTIONS. I OPENING TO STICK WITH UNDECOME. PAIRTS AND CHURK, MY ANDURETTS ARE THE OWNER OWN THINES FAREL. THE GLUE PAPEL IS ACCOUNTATED BY SLAVE CHURCOAL AND UNLITE CHARGE. THE CLUETY VICE DATTH AND THE - AMERICAN THE MARKE PASSE. I ALSO DEADY THE INTERCENTS BY THE BLACK PAPEL IS A THREE STATES BY THE BLACK PAPEL IN A THINE WESTERN THE COMPOSITION WIT INTERCENTED IS THE SLAVE THIS OWNER.