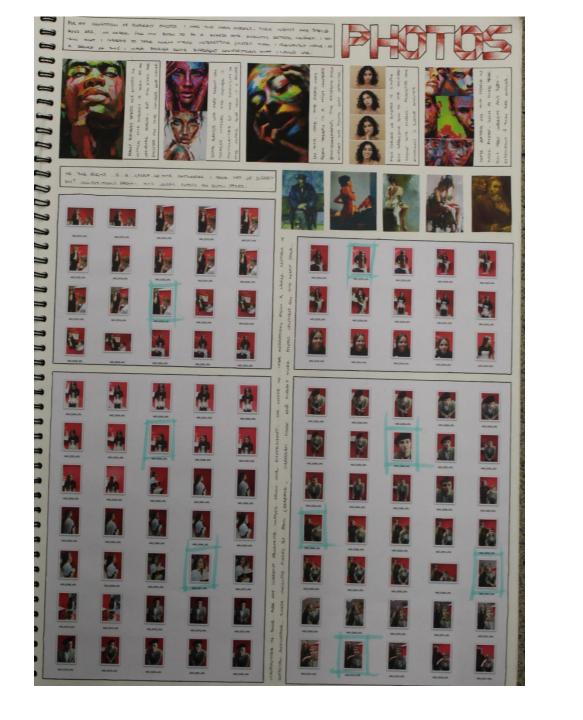

HER ARE THE TWO

THU was my hest year. Place fronting an a scale forms. I show the begin it destret for now it has affect the move of the name tietle this fixee my those with home of the name of the tietle that it is not pet.

TRUM 2 WITH DONE IN ACCURACY FAMILY, I ASSCIED IT IN THIN LAYERS WITH REOFISH RAIN TONET. I AM NOT MASSIVELY ASEN ON THIS AT IFEEL IT IS A LITTLE EASE. TEME I WAS MUCH BETTOL. USING THEE ATENTIC WYSES IN 240, BLUE, TVATLE AND WING TO EVEL OF THE DEPTH AND ENTIRE STANFFURE.