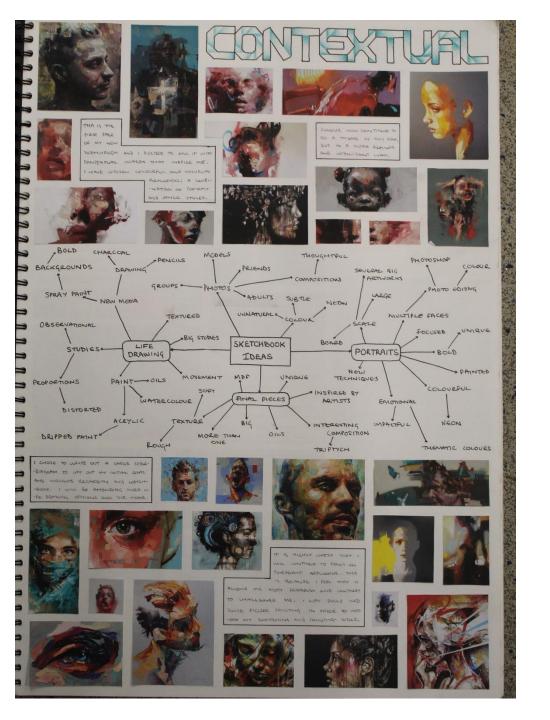

THIS IS A PASSE OF BOARDINGS FOOM OUR FIRST LIFE DIAMENT SOSTIONS. I OPENING TO STICK WITH UNDECOME. PAIRTS AND CHURK, MY ANDURETTS ARE THE OWNER OWN THINES FAREL. THE GLUE PAPEL IS ACCOUNTATED BY SLAVE CHURCOAL AND UNLITE CHARGE. THE CLUETY VICE DATTH AND THE - AMERICAN THE MARKE PASSE. I ALSO DEADY THE INTERCENTS BY THE BLACK PAPEL IS A THREE STATES BY THE BLACK PAPEL IN A THINE WESTERN THE COMPOSITION WIT INTERCENTED IS THE SLAVE THIS OWNER.

- . CHMEN / UMBELONEL .
- \* section in incomed rates, \* we and come considerant.

DRAWING AN MORE ESPACE AND LARGE BEAUTYS I CHUTE TO USE BURG COLUMN THE PRESENT AND GOLDENE. THIS ARE DRAWINGS IN MAKE MAKE THE THE PROPERTY THE PRESENT ACT CONTROL TO A HAMMENGER.