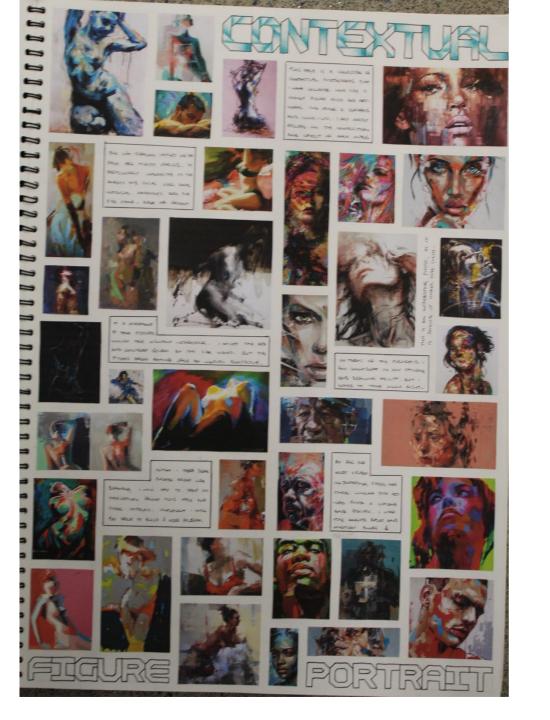

THIS FIECE BY CARAVAGGIO USES AN NOS INTO THE BLACK IN PLACES. I WILL HOUSE AN IMPTE HITH BARRYET AND

REPUBLIANDT IS ALSO HAROMA FOR MIS USE of pack tones. H mus mark, subtle ainst of blown mus letters ADD to THE DEfor and mospher OF THE PIECE.

=

NHILST HIS COMPOSITION IS BLAND, has compenent's work user intethermal but to mis vit of colones SICH AS GETTENS AND REDS. I WILL BE WISPLETS BY HIS PATIETTE AND STYLE BUT TAKE IT IN MY ONH DIRECTION, by bling LOOSER, more treesing AND MAINTAINING A PARK MOTO.