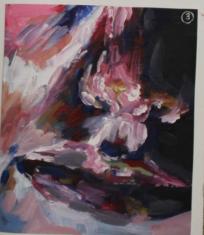

TRUM 2 WITH DONE IN ACCURACY FAMILY, I ASSCIED IT IN THIN LAYERS WITH REOFISH RAIN TONET. I AM NOT MASSIVELY ASEN ON THIS AT IFEEL IT IS A LITTLE EASE. TEME I WAS MUCH BETTOL. USING THEE ATENTIC WYSES IN 240, BLUE, TVATLE AND WING TO EVEL OF THE DEPTH AND ENTIRE STANFFURE.