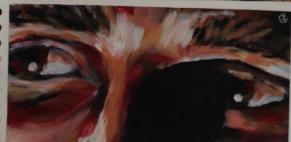

THIS FIECE BY CARAVAGGIO USES AN NOS INTO THE BLACK IN PLACES. I WILL HOUSE AN IMPTE HITH BARRYET AND

REPUBLIANDT IS ALSO HAROMA FOR MIS USE of pack tones. H mus mark, subtle ainst of blown mus letters ADD to THE DEfor and mospher OF THE PIECE.

=

NHILST HIS COMPOSITION IS BLAND, has compenent's work user intethermal but to mis vit of colones SICH AS GETTENS AND REDS. I WILL BE WISPLETS BY HIS PATIETTE AND STYLE BUT TAKE IT IN MY ONH DIRECTION, by bling LOOSER, more treesing AND MAINTAINING A PARK MOTO.