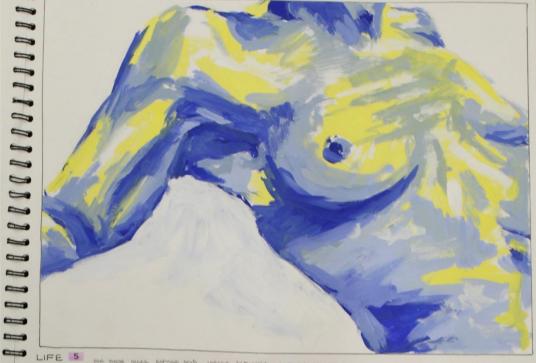

TRUM 2 WITH DONE IN ACCURACY FAMILY, I ASSCIED IT IN THIN LAYERS WITH REOFISH RAIN TONET. I AM NOT MASSIVELY ASEN ON THIS AT IFEEL IT IS A LITTLE EASE. TEME I WAS MUCH BETTOL. USING THEE ATENTIC WYSES IN 240, BLUE, TVATLE AND WING TO EVEL OF THE DEPTH AND ENTIRE STANFFURE.