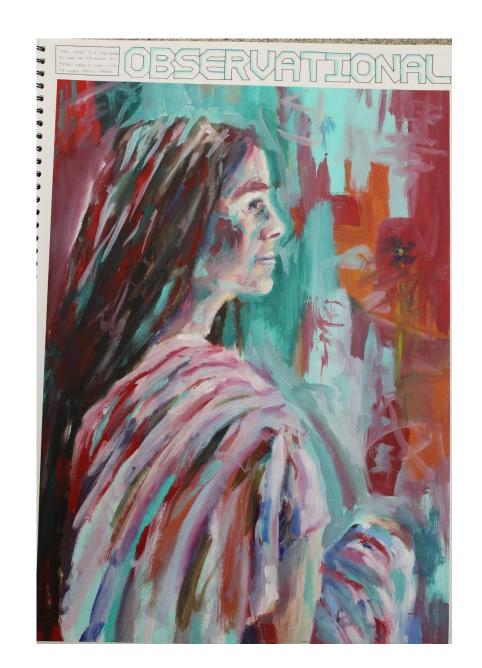

BY DONG A POPUL PENEZ OF THIS PIECE, I GIVE MYSICLE THE ABILITY B MADE SOURCE CHARLES FOR THE ANNEX PIECE. THE ROCCESS OF CHYTHING THIS PAINLEND HAM BOD WE BLACK AREVILLE ON MY BODS THOMAS TO DEPUT THE POPUL PROPERTY THEORY OF LIFE OF THE FORM WHITE THEORY AND THE FORM THEORY OF COURT THEORY OF COURTS THE BUT THE BUT THE PROPERTY OF THE WHITE AREOCCES.