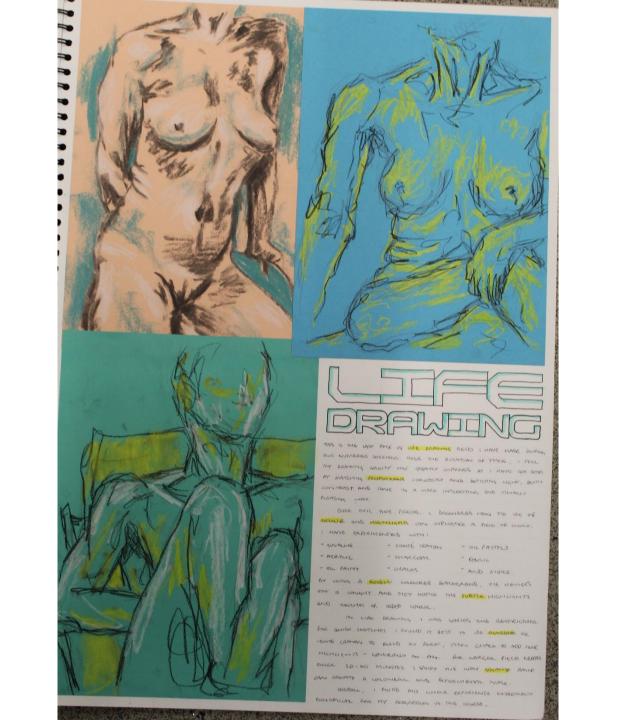

HER ARE THE TWO

THU was my hest year. Place fronting an a scale forms. I show the begin it destret for now it has affect the move of the name tietle this fixee my those with home of the name of the tietle that it is not pet.

TRUM 2 WITH DONE IN ACCURACY FAMILY, I ASSCIED IT IN THIN LAYERS WITH REOFISH RAIN TONET. I AM NOT MASSIVELY ASEN ON THIS AT IFEEL IT IS A LITTLE EASE. TEME I WAS MUCH BETTOL. USING THEE ATENTIC WYSES IN 240, BLUE, TVATLE AND WING TO EVEL OF THE DEPTH AND ENTIRE STANFFURE.