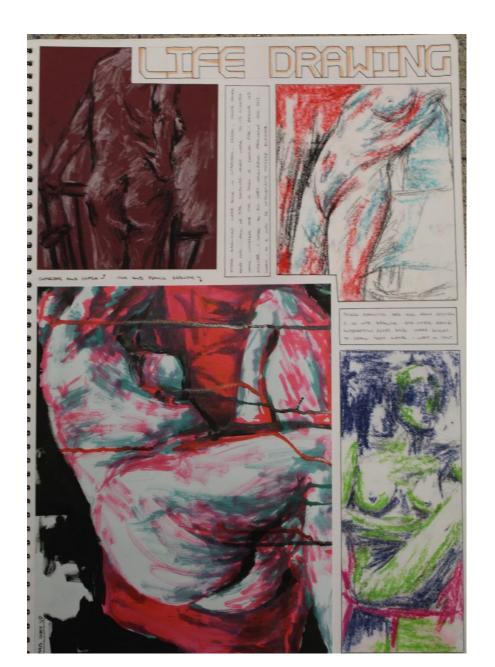

HER ARE THE TWO

THU was my hest year. Place fronting an a scale forms. I show the begin it destret for now it has affect the move of the name tietle this fixee my those with home of the name of the tietle that it is not pet.

TRUM 2 WITH DONE IN ACCURACY FAMILY, I ASSCIED IT IN THIN LAYERS WITH REOFISH RAIN TONET. I AM NOT MASSIVELY ASEN ON THIS AT IFEEL IT IS A LITTLE EASE. TEME I WAS MUCH BETTOL. USING THEE ATENTIC WYSES IN 240, BLUE, TVATLE AND WING TO EVEL OF THE DEPTH AND ENTIRE STANFFURE.